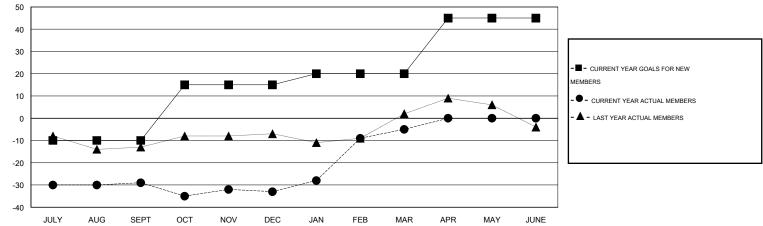

## LOCATION MASSACHUSETTS

| -             |                  | Clubs               |                            |                             | Members               |                    |                                  |                              |                             |
|---------------|------------------|---------------------|----------------------------|-----------------------------|-----------------------|--------------------|----------------------------------|------------------------------|-----------------------------|
|               | RESU             | LTS FOR 2013-2014   |                            |                             | RESULTS FOR 2013-2014 |                    |                                  |                              |                             |
| QUARTER       | NEW CLUB<br>GOAL | ACTUAL NEW<br>CLUBS | ACTUAL<br>DROPPED<br>CLUBS | ACTUAL NET<br>GAIN/<br>LOSS | QUARTER               | NEW MEMBER<br>GOAL | ACTUAL TOTAL<br>MEMBERS<br>ADDED | ACTUAL<br>DROPPED<br>MEMBERS | ACTUAL NET<br>GAIN/<br>LOSS |
| JULY/AUG/SEPT | 0                | 0                   | 0                          | 0                           | JULY/AUG/SEPT         | -10                | 22                               | 51                           | -29                         |
| OCT/NOV/DEC   | 1                | 0                   | 0                          | 0                           | OCT/NOV/DEC           | 25                 | 52                               | 56                           | -4                          |
| JAN/FEB/MAR   | 0                | 0                   | 0                          | 0                           | JAN/FEB/MAR           | 5                  | 43                               | 15                           | 28                          |
| APR/MAY/JUNE  | 1                | 0                   | 0                          | 0                           | APR/MAY/JUNE          | 25                 | 0                                | 0                            | 0                           |