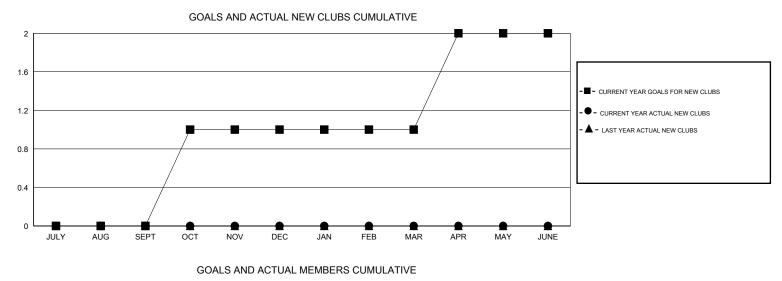

## LOCATION MASSACHUSETTS

| -             |                  | Clubs               |                            |                             | Members               |                    |                                  |                              |                             |
|---------------|------------------|---------------------|----------------------------|-----------------------------|-----------------------|--------------------|----------------------------------|------------------------------|-----------------------------|
|               | RESU             | LTS FOR 2013-2014   |                            |                             | RESULTS FOR 2013-2014 |                    |                                  |                              |                             |
| QUARTER       | NEW CLUB<br>GOAL | ACTUAL NEW<br>CLUBS | ACTUAL<br>DROPPED<br>CLUBS | ACTUAL NET<br>GAIN/<br>LOSS | QUARTER               | NEW MEMBER<br>GOAL | ACTUAL TOTAL<br>MEMBERS<br>ADDED | ACTUAL<br>DROPPED<br>MEMBERS | ACTUAL NET<br>GAIN/<br>LOSS |
| JULY/AUG/SEPT | 0                | 0                   | 0                          | 0                           | JULY/AUG/SEPT         | -10                | 22                               | 51                           | -29                         |
| OCT/NOV/DEC   | 1                | 0                   | 0                          | 0                           | OCT/NOV/DEC           | 25                 | 52                               | 56                           | -4                          |
| JAN/FEB/MAR   | 0                | 0                   | 0                          | 0                           | JAN/FEB/MAR           | 5                  | 43                               | 15                           | 28                          |
| APR/MAY/JUNE  | 1                | 0                   | 0                          | 0                           | APR/MAY/JUNE          | 25                 | 0                                | 0                            | 0                           |